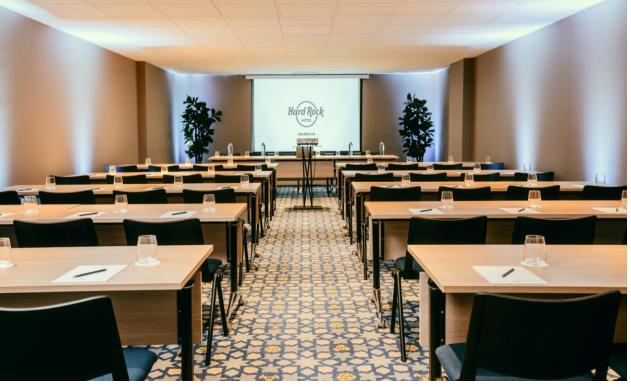

#### MEETING SPACES

- ➤ More than 900 sqm of meeting spaces.
- ➤ Up to 8 meeting rooms.
- ➤ Up to 3.000 sqm of outdoor spaces.

| NAME                 | SIZE | SQF  | HIGH | COCKTEL | THEATRE | SCHOOL | USETUP | IMPERIAL | BANQUET | CABARET |
|----------------------|------|------|------|---------|---------|--------|--------|----------|---------|---------|
| LEVEL 0              |      |      |      |         |         |        |        |          |         |         |
| ROXY (I + II + III)  | 550  | 5950 | 3,9  | 550     | 500     | 320    |        |          | 350     | 270     |
| ROXYI                | 163  | 1754 | 3,9  | 150     | 120     | 70     | 42     | 50       | 80      | 60      |
| ROXY II              | 163  | 1786 | 3,9  | 150     | 120     | 70     | 42     | 50       | 80      | 60      |
| ROXY III             | 220  | 2410 | 3,9  | 200     | 180     | 110    | 50     | 60       | 120     | 90      |
| PRE FUNCTION AREA    | 103  | 1107 | 2,9  | 110     |         |        |        |          |         |         |
| LEVEL -1 (BREAKOUTS) |      |      |      |         |         |        |        |          |         |         |
| STUDIOS I            | 186  | 2001 | 2,7  |         | 150     | 80     |        | 28       |         | 50      |
| STUDIOS II           | 66   | 710  | 2,5  |         | 50      | 40     | 32     | 38       |         | 32      |
| STUDIOS III          | 40   | 430  | 2,56 |         |         |        |        | 14       |         |         |
| STUDIOS IV           | 26   | 280  | 2,5  |         |         |        |        | 12       |         |         |
| STUDIOS V            | 44   | 473  | 2,56 |         | 25      | 15     | 18     | 18       |         |         |