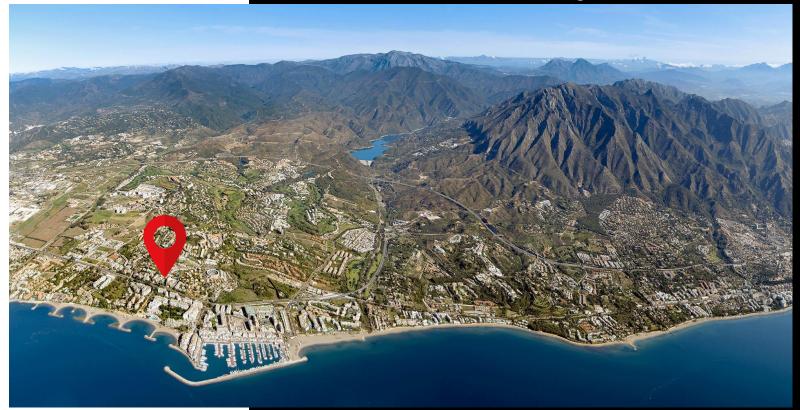

#### LOCATION

#### Europe/Spain/Andalusia/ Malaga/Marbella

- Located in Puerto Banús, one of the top spots in Costa del Sol.
- > 59km/36 miles from Malaga International Airport.
- 64Km/39 miles from the train station
   Maria Zambrano.
- 325 days of sunshine with an annual temperature of 20°C.
- More than 70 golf courses, Costa del Sol also known as Costa del Golf.