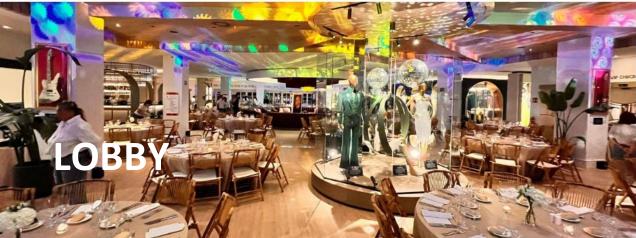

#### MEETING SPACES

- ➤ More than 900 sqm of meeting spaces.
- ➤ Up to 8 meeting rooms.
- ➤ Up to 3.000 sqm of outdoor spaces.

| NAME                 | SIZE | SQF  | HIGH | COCKTEL | THEATRE | SCHOOL | USETUP | IMPERIAL | BANQUET | CABARET |
|----------------------|------|------|------|---------|---------|--------|--------|----------|---------|---------|
| LEVEL 0              |      |      |      |         |         |        |        |          |         |         |
| ROXY (I + II + III)  | 550  | 5950 | 3,9  | 550     | 500     | 320    |        |          | 350     | 270     |
| ROXYI                | 163  | 1754 | 3,9  | 150     | 120     | 70     | 42     | 50       | 80      | 60      |
| ROXY II              | 163  | 1786 | 3,9  | 150     | 120     | 70     | 42     | 50       | 80      | 60      |
| ROXY III             | 220  | 2410 | 3,9  | 200     | 180     | 110    | 50     | 60       | 120     | 90      |
| PRE FUNCTION AREA    | 103  | 1107 | 2,9  | 110     |         |        |        |          |         |         |
| LEVEL -1 (BREAKOUTS) |      |      |      |         |         |        |        |          |         |         |
| STUDIOS I            | 186  | 2001 | 2,7  |         | 150     | 80     |        | 28       |         | 50      |
| STUDIOS II           | 66   | 710  | 2,5  |         | 50      | 40     | 32     | 38       |         | 32      |
| STUDIOS III          | 40   | 430  | 2,56 |         |         |        |        | 14       |         |         |
| STUDIOS IV           | 26   | 280  | 2,5  |         |         |        |        | 12       |         |         |
| STUDIOS V            | 44   | 473  | 2,56 |         | 25      | 15     | 18     | 18       |         |         |