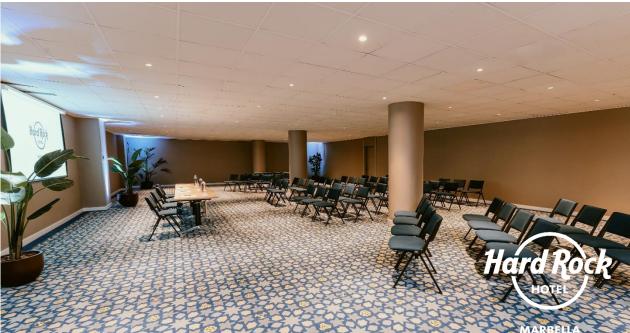

#### MEETING SPACES

- ➤ More than 900 sqm of meeting spaces.
- ➤ Up to 8 meeting rooms.
- ➤ Up to 3.000 sqm of outdoor spaces.

| NAME                 | SIZE | SQF  | HIGH | COCKTEL | THEATRE | SCHOOL | USETUP | IMPERIAL | BANQUET | CABARET |
|----------------------|------|------|------|---------|---------|--------|--------|----------|---------|---------|
| LEVEL 0              |      |      |      |         |         |        |        |          |         |         |
| ROXY (I + II + III)  | 550  | 5950 | 3,9  | 550     | 500     | 320    |        |          | 350     | 270     |
| ROXYI                | 163  | 1754 | 3,9  | 150     | 120     | 70     | 42     | 50       | 80      | 60      |
| ROXY II              | 163  | 1786 | 3,9  | 150     | 120     | 70     | 42     | 50       | 80      | 60      |
| ROXY III             | 220  | 2410 | 3,9  | 200     | 180     | 110    | 50     | 60       | 120     | 90      |
| PRE FUNCTION AREA    | 103  | 1107 | 2,9  | 110     |         |        |        |          |         |         |
| LEVEL -1 (BREAKOUTS) |      |      |      |         |         |        |        |          |         |         |
| STUDIOS I            | 186  | 2001 | 2,7  |         | 150     | 80     |        | 28       |         | 50      |
| STUDIOS II           | 66   | 710  | 2,5  |         | 50      | 40     | 32     | 38       |         | 32      |
| STUDIOS III          | 40   | 430  | 2,56 |         |         |        |        | 14       |         |         |
| STUDIOS IV           | 26   | 280  | 2,5  |         |         |        |        | 12       |         |         |
| STUDIOS V            | 44   | 473  | 2,56 |         | 25      | 15     | 18     | 18       |         |         |