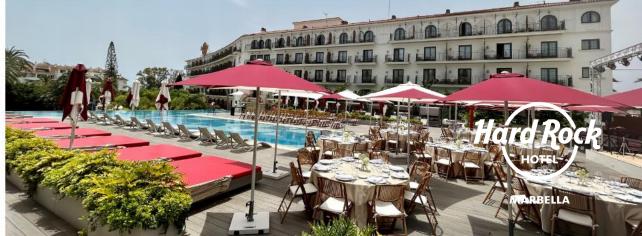

#### MEETING SPACES

- ➤ More than 900 sqm of meeting spaces.
- ➤ Up to 8 meeting rooms.
- ➤ Up to 3.000 sqm of outdoor spaces.

| NAME                 | SIZE | SQF  | HIGH | COCKTEL | THEATRE | SCHOOL | USETUP | IMPERIAL | BANQUET | CABARET |
|----------------------|------|------|------|---------|---------|--------|--------|----------|---------|---------|
| LEVEL 0              |      |      |      |         |         |        |        |          |         |         |
| ROXY (I + II + III)  | 550  | 5950 | 3,9  | 550     | 500     | 320    |        |          | 350     | 270     |
| ROXYI                | 163  | 1754 | 3,9  | 150     | 120     | 70     | 42     | 50       | 80      | 60      |
| ROXY II              | 163  | 1786 | 3,9  | 150     | 120     | 70     | 42     | 50       | 80      | 60      |
| ROXY III             | 220  | 2410 | 3,9  | 200     | 180     | 110    | 50     | 60       | 120     | 90      |
| PRE FUNCTION AREA    | 103  | 1107 | 2,9  | 110     |         |        |        |          |         |         |
| LEVEL -1 (BREAKOUTS) |      |      |      |         |         |        |        |          |         |         |
| STUDIOS I            | 186  | 2001 | 2,7  |         | 150     | 80     |        | 28       |         | 50      |
| STUDIOS II           | 66   | 710  | 2,5  |         | 50      | 40     | 32     | 38       |         | 32      |
| STUDIOS III          | 40   | 430  | 2,56 |         |         |        |        | 14       |         |         |
| STUDIOS IV           | 26   | 280  | 2,5  |         |         |        |        | 12       |         |         |
| STUDIOS V            | 44   | 473  | 2,56 |         | 25      | 15     | 18     | 18       |         |         |