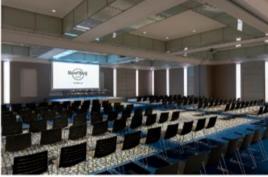

#### MEETING SPACES

- ➤ More than 900 sqm of meeting spaces.
- ➤ Up to 8 meeting rooms.
- ➤ Up to 3.000 sqm of outdoor spaces.

| NAME                 | SIZE | SQF  | HIGH | COCKTEL | THEATRE | SCHOOL | USETUP | IMPERIAL | BANQUET | CABARET |
|----------------------|------|------|------|---------|---------|--------|--------|----------|---------|---------|
| LEVEL 0              |      |      |      |         |         |        |        |          |         |         |
| ROXY (I + II + III)  | 550  | 5950 | 3,9  | 550     | 500     | 320    |        |          | 350     | 270     |
| ROXYI                | 163  | 1754 | 3,9  | 150     | 120     | 70     | 42     | 50       | 80      | 60      |
| ROXY II              | 163  | 1786 | 3,9  | 150     | 120     | 70     | 42     | 50       | 80      | 60      |
| ROXY III             | 220  | 2410 | 3,9  | 200     | 180     | 110    | 50     | 60       | 120     | 90      |
| PRE FUNCTION AREA    | 103  | 1107 | 2,9  | 110     |         |        |        |          |         |         |
| LEVEL -1 (BREAKOUTS) |      |      |      |         |         |        |        |          |         |         |
| STUDIOS I            | 186  | 2001 | 2,7  |         | 150     | 80     |        | 28       |         | 50      |
| STUDIOS II           | 66   | 710  | 2,5  |         | 50      | 40     | 32     | 38       |         | 32      |
| STUDIOS III          | 40   | 430  | 2,56 |         |         |        |        | 14       |         |         |
| STUDIOS IV           | 26   | 280  | 2,5  |         |         |        |        | 12       |         |         |
| STUDIOS V            | 44   | 473  | 2,56 |         | 25      | 15     | 18     | 18       |         |         |