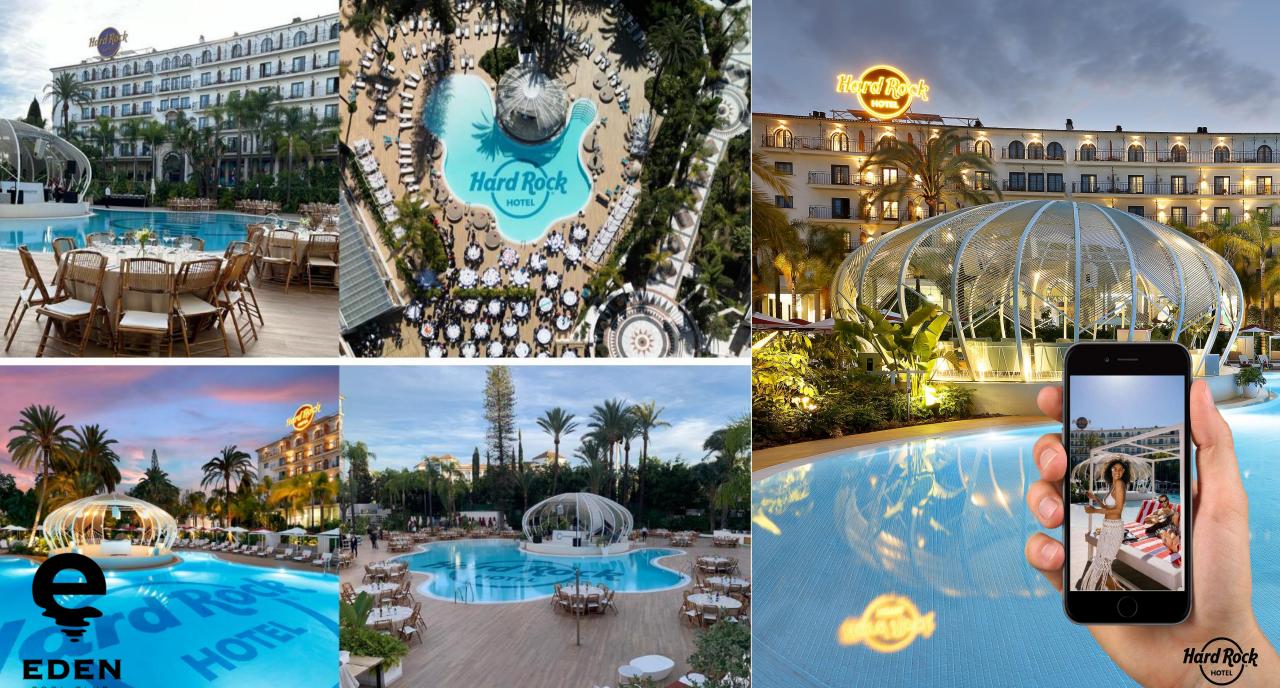

#### HARD ROCK HOTEL MARBELLA

- > An historical property, inaugurated as Hotel in 1972.
- Refurbished and reinaugurated as Hard Rock Hotel Marbella in July 2022.
- > The heart of buzzing Puerto Banús in Costa del Sol, Spain.
- 440 m to the beach. Overlooking the crystal blue waters of Playa Nueva Andalucía.