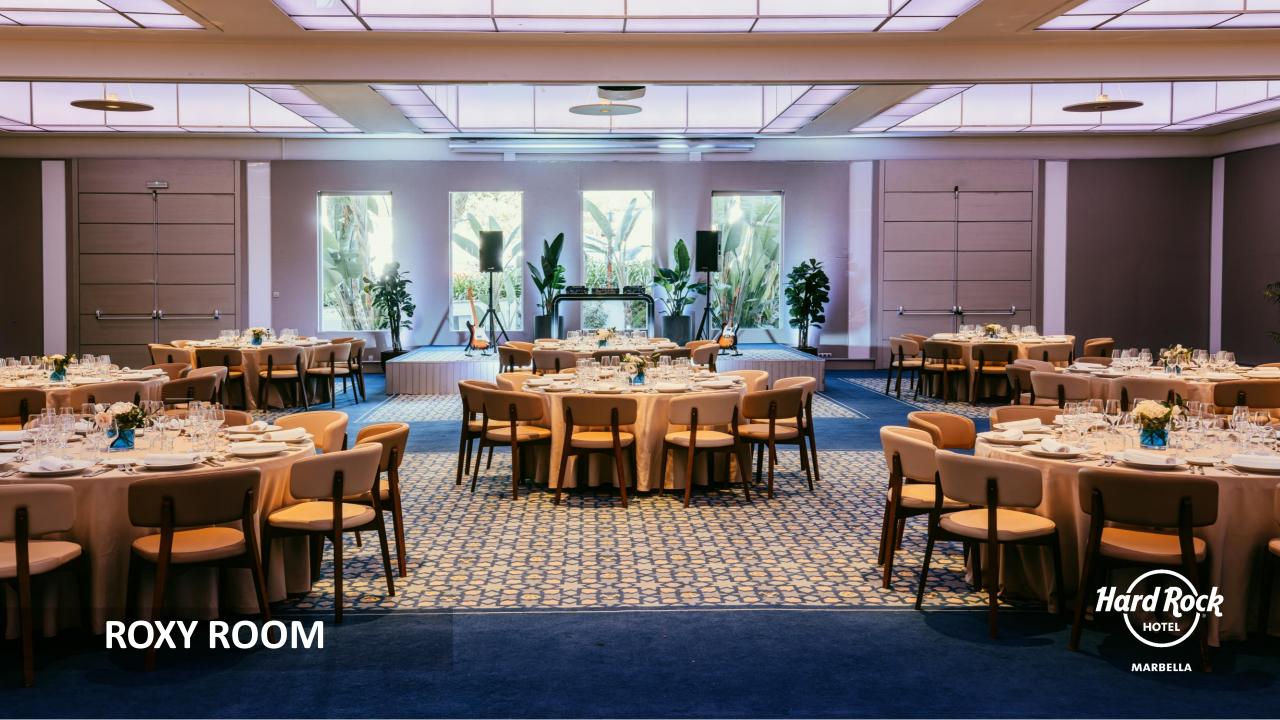

#### MEETING SPACES

- ➤ More than 900 sqm of meeting spaces.
- ➤ Up to 8 meeting rooms.
- ➤ Up to 3.000 sqm of outdoor spaces.

| NAME                 | SIZE | SQF  | HIGH | COCKTEL | THEATRE | SCHOOL | USETUP | IMPERIAL | BANQUET | CABARET |
|----------------------|------|------|------|---------|---------|--------|--------|----------|---------|---------|
| LEVEL 0              |      |      |      |         |         |        |        |          |         |         |
| ROXY (I + II + III)  | 550  | 5950 | 3,9  | 550     | 500     | 320    |        |          | 350     | 270     |
| ROXYI                | 163  | 1754 | 3,9  | 150     | 120     | 70     | 42     | 50       | 80      | 60      |
| ROXY II              | 163  | 1786 | 3,9  | 150     | 120     | 70     | 42     | 50       | 80      | 60      |
| ROXY III             | 220  | 2410 | 3,9  | 200     | 180     | 110    | 50     | 60       | 120     | 90      |
| PRE FUNCTION AREA    | 103  | 1107 | 2,9  | 110     |         |        |        |          |         |         |
| LEVEL -1 (BREAKOUTS) |      |      |      |         |         |        |        |          |         |         |
| STUDIOS I            | 186  | 2001 | 2,7  |         | 150     | 80     |        | 28       |         | 50      |
| STUDIOS II           | 66   | 710  | 2,5  |         | 50      | 40     | 32     | 38       |         | 32      |
| STUDIOS III          | 40   | 430  | 2,56 |         |         |        |        | 14       |         |         |
| STUDIOS IV           | 26   | 280  | 2,5  |         |         |        |        | 12       |         |         |
| STUDIOS V            | 44   | 473  | 2,56 |         | 25      | 15     | 18     | 18       |         |         |