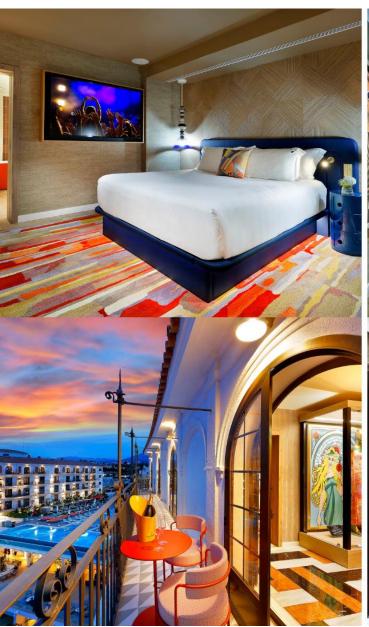

#### MARBELLA

| Type of Rooms           | Units |
|-------------------------|-------|
| Classic                 | 92    |
| Superior                | 167   |
| Deluxe                  | 58    |
| Studio Suite            | 37    |
| Studio Suite Pool view  | 10    |
| Rock Suite by JoGis Art | 1     |
| Silver Suite            | 7     |
| Gold Suite              | 8     |
| Platinum Suite          | 2     |
| Rock Star Suite         | 1     |
|                         | 383   |