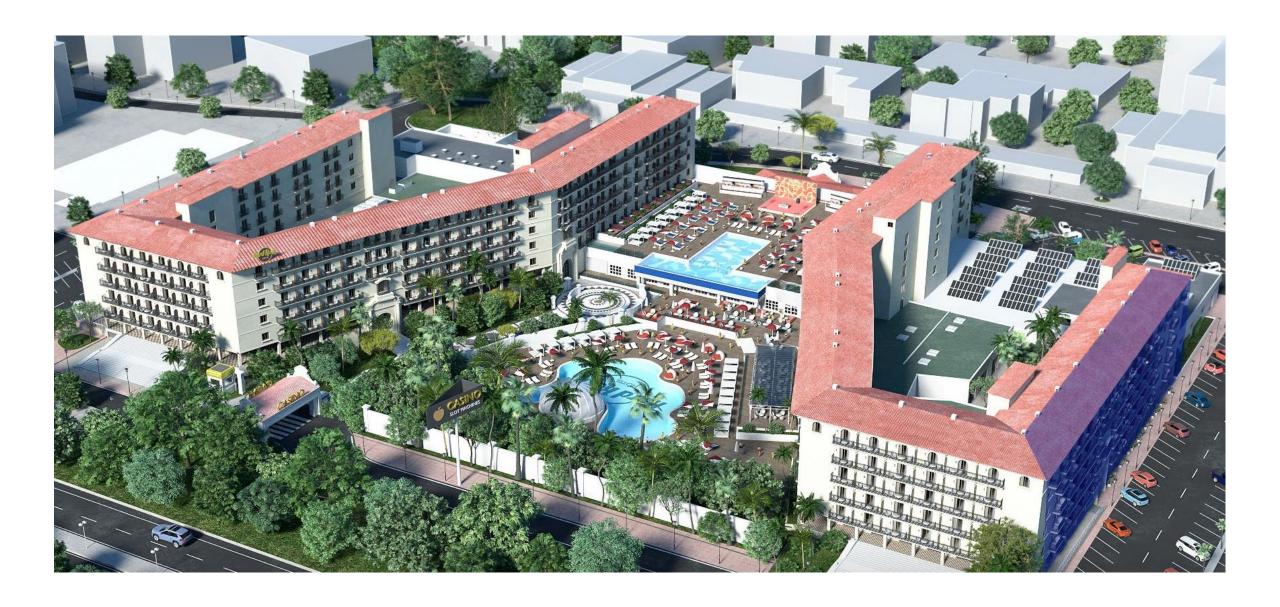

#### HARD ROCK HOTEL MARBELLA

- > An historical property, inaugurated as Hotel in 1972.
- Refurbished and reinaugurated as Hard Rock Hotel Marbella in July 2022.
- > The heart of buzzing Puerto Banús in Costa del Sol, Spain.
- 440 m to the beach. Overlooking the crystal blue waters of Playa Nueva Andalucía.

#### Europe/Spain/Andalusia/ Malaga/Marbella

- Located in Puerto Banús, one of the top spots in Costa del Sol.
- > 59km/36 miles from Malaga International Airport.
- 64Km/39 miles from the train station
   Maria Zambrano.
- 325 days of sunshine with an annual temperature of 20°C.
- More than 70 golf courses, Costa del Sol also known as Costa del Golf.