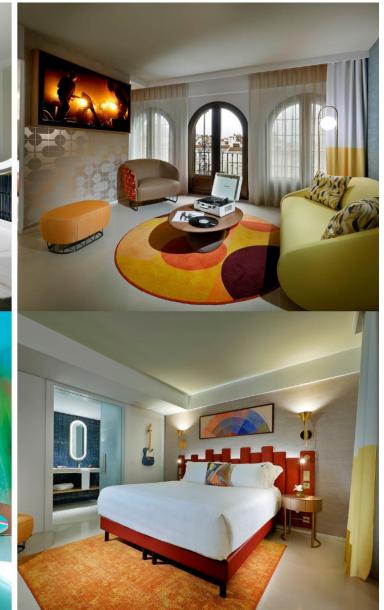

#### MARBELLA

| Type of Rooms           | Units |
|-------------------------|-------|
| Classic                 | 92    |
| Superior                | 167   |
| Deluxe                  | 58    |
| Studio Suite            | 37    |
| Studio Suite Pool view  | 10    |
| Rock Suite by JoGis Art | 1     |
| Silver Suite            | 7     |
| Gold Suite              | 8     |
| Platinum Suite          | 2     |
| Rock Star Suite         | 1     |
|                         | 383   |