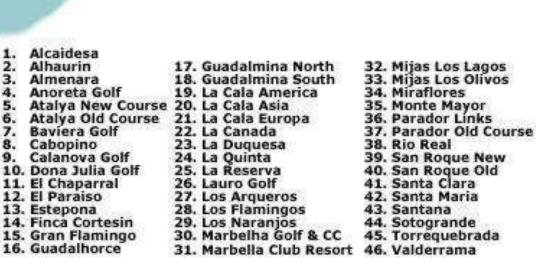

#### Europe/Spain/Andalusia/ Malaga/Marbella

- Located in Puerto Banús, one of the top spots in Costa del Sol.
- > 59km/36 miles from Malaga International Airport.
- 64Km/39 miles from the train station
   Maria Zambrano.
- 325 days of sunshine with an annual temperature of 20°C.
- More than 70 golf courses, Costa del Sol also known as Costa del Golf.