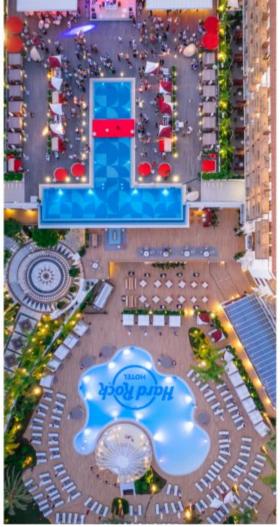

#### MEETING SPACES

- ➤ More than 900 sqm of meeting spaces.
- ➤ Up to 8 meeting rooms.
- ➤ Up to 3.000 sqm of outdoor spaces.

| NAME                 | SIZE | SQF  | HIGH | COCKTEL | THEATRE | SCHOOL | USETUP | IMPERIAL | BANQUET | CABARET |
|----------------------|------|------|------|---------|---------|--------|--------|----------|---------|---------|
| LEVEL 0              |      |      |      |         |         |        |        |          |         |         |
| ROXY (I + II + III)  | 550  | 5950 | 3,9  | 550     | 500     | 320    |        |          | 350     | 270     |
| ROXYI                | 163  | 1754 | 3,9  | 150     | 120     | 70     | 42     | 50       | 80      | 60      |
| ROXY II              | 163  | 1786 | 3,9  | 150     | 120     | 70     | 42     | 50       | 80      | 60      |
| ROXY III             | 220  | 2410 | 3,9  | 200     | 180     | 110    | 50     | 60       | 120     | 90      |
| PRE FUNCTION AREA    | 103  | 1107 | 2,9  | 110     |         |        |        |          |         |         |
| LEVEL -1 (BREAKOUTS) |      |      |      |         |         |        |        |          |         |         |
| STUDIOS I            | 186  | 2001 | 2,7  |         | 150     | 80     |        | 28       |         | 50      |
| STUDIOS II           | 66   | 710  | 2,5  |         | 50      | 40     | 32     | 38       |         | 32      |
| STUDIOS III          | 40   | 430  | 2,56 |         |         |        |        | 14       |         |         |
| STUDIOS IV           | 26   | 280  | 2,5  |         |         |        |        | 12       |         |         |
| STUDIOS V            | 44   | 473  | 2,56 |         | 25      | 15     | 18     | 18       |         |         |