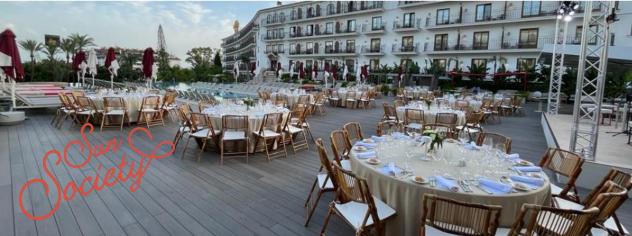

#### MEETING SPACES

- ➤ More than 900 sqm of meeting spaces.
- ➤ Up to 8 meeting rooms.
- ➤ Up to 3.000 sqm of outdoor spaces.

| NAME                 | SIZE | SQF  | HIGH | COCKTEL | THEATRE | SCHOOL | USETUP | IMPERIAL | BANQUET | CABARET |
|----------------------|------|------|------|---------|---------|--------|--------|----------|---------|---------|
| LEVEL 0              |      |      |      |         |         |        |        |          |         |         |
| ROXY (I + II + III)  | 550  | 5950 | 3,9  | 550     | 500     | 320    |        |          | 350     | 270     |
| ROXYI                | 163  | 1754 | 3,9  | 150     | 120     | 70     | 42     | 50       | 80      | 60      |
| ROXY II              | 163  | 1786 | 3,9  | 150     | 120     | 70     | 42     | 50       | 80      | 60      |
| ROXY III             | 220  | 2410 | 3,9  | 200     | 180     | 110    | 50     | 60       | 120     | 90      |
| PRE FUNCTION AREA    | 103  | 1107 | 2,9  | 110     |         |        |        |          |         |         |
| LEVEL -1 (BREAKOUTS) |      |      |      |         |         |        |        |          |         |         |
| STUDIOS I            | 186  | 2001 | 2,7  |         | 150     | 80     |        | 28       |         | 50      |
| STUDIOS II           | 66   | 710  | 2,5  |         | 50      | 40     | 32     | 38       |         | 32      |
| STUDIOS III          | 40   | 430  | 2,56 |         |         |        |        | 14       |         |         |
| STUDIOS IV           | 26   | 280  | 2,5  |         |         |        |        | 12       |         |         |
| STUDIOS V            | 44   | 473  | 2,56 |         | 25      | 15     | 18     | 18       |         |         |