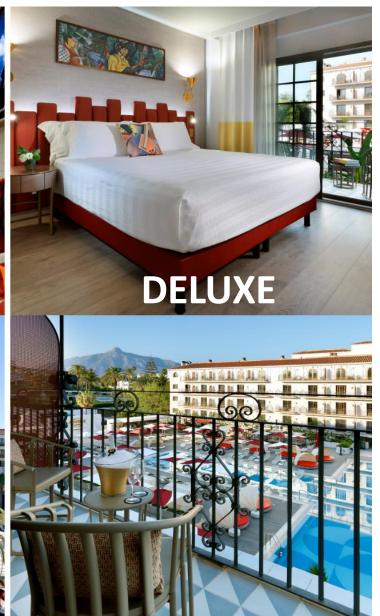

#### MARBELLA

| Type of Rooms           | Units |
|-------------------------|-------|
| Classic                 | 92    |
| Superior                | 167   |
| Deluxe                  | 58    |
| Studio Suite            | 37    |
| Studio Suite Pool view  | 10    |
| Rock Suite by JoGis Art | 1     |
| Silver Suite            | 7     |
| Gold Suite              | 8     |
| Platinum Suite          | 2     |
| Rock Star Suite         | 1     |
|                         | 383   |

40 - 46 m<sup>2</sup>c

SOFA BED

STREET VIEW

**POOL VIEW** 

**INFINITY POOL VIEW** 

SLEEPS 3

KING SIZE

SOFA BED