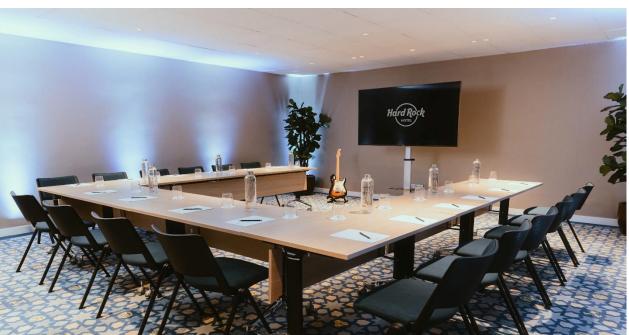

#### MEETING SPACES

- ➤ More than 900 sqm of meeting spaces.
- ➤ Up to 8 meeting rooms.
- ➤ Up to 3.000 sqm of outdoor spaces.

| NAME                 | SIZE | SQF  | HIGH | COCKTEL | THEATRE | SCHOOL | USETUP | IMPERIAL | BANQUET | CABARET |
|----------------------|------|------|------|---------|---------|--------|--------|----------|---------|---------|
| LEVEL 0              |      |      |      |         |         |        |        |          |         |         |
| ROXY (I + II + III)  | 550  | 5950 | 3,9  | 550     | 500     | 320    |        |          | 350     | 270     |
| ROXYI                | 163  | 1754 | 3,9  | 150     | 120     | 70     | 42     | 50       | 80      | 60      |
| ROXY II              | 163  | 1786 | 3,9  | 150     | 120     | 70     | 42     | 50       | 80      | 60      |
| ROXY III             | 220  | 2410 | 3,9  | 200     | 180     | 110    | 50     | 60       | 120     | 90      |
| PRE FUNCTION AREA    | 103  | 1107 | 2,9  | 110     |         |        |        |          |         |         |
| LEVEL -1 (BREAKOUTS) |      |      |      |         |         |        |        |          |         |         |
| STUDIOS I            | 186  | 2001 | 2,7  |         | 150     | 80     |        | 28       |         | 50      |
| STUDIOS II           | 66   | 710  | 2,5  |         | 50      | 40     | 32     | 38       |         | 32      |
| STUDIOS III          | 40   | 430  | 2,56 |         |         |        |        | 14       |         |         |
| STUDIOS IV           | 26   | 280  | 2,5  |         |         |        |        | 12       |         |         |
| STUDIOS V            | 44   | 473  | 2,56 |         | 25      | 15     | 18     | 18       |         |         |