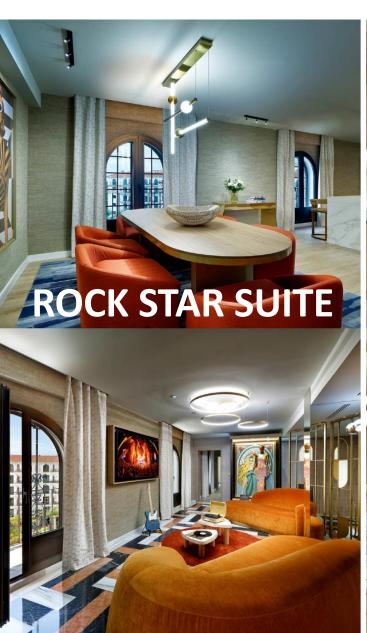

#### MARBELLA

| Type of Rooms           | Units |
|-------------------------|-------|
| Classic                 | 92    |
| Superior                | 167   |
| Deluxe                  | 58    |
| Studio Suite            | 37    |
| Studio Suite Pool view  | 10    |
| Rock Suite by JoGis Art | 1     |
| Silver Suite            | 7     |
| Gold Suite              | 8     |
| Platinum Suite          | 2     |
| Rock Star Suite         | 1     |
|                         | 383   |