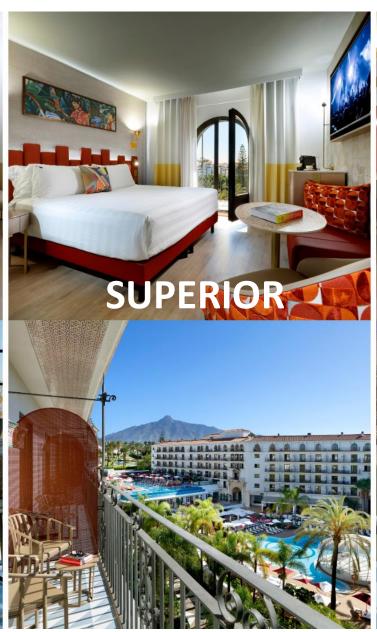

#### MARBELLA

| Type of Rooms           | Units |
|-------------------------|-------|
| Classic                 | 92    |
| Superior                | 167   |
| Deluxe                  | 58    |
| Studio Suite            | 37    |
| Studio Suite Pool view  | 10    |
| Rock Suite by JoGis Art | 1     |
| Silver Suite            | 7     |
| Gold Suite              | 8     |
| Platinum Suite          | 2     |
| Rock Star Suite         | 1     |
|                         | 383   |

SLEEPS 2

20 - 30 m<sup>2</sup>c

**200 TWIN** 

KING BED

STREET VIEW

**POOL VIEW** 

**INFINITY POOL VIEW** 

SLEEPS 3