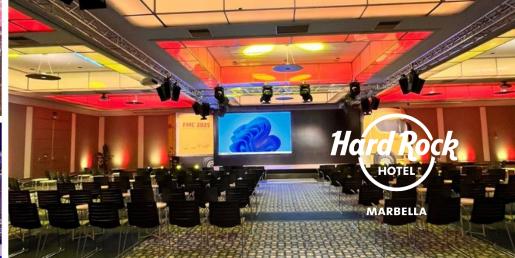

#### MEETING SPACES

- ➤ More than 900 sqm of meeting spaces.
- ➤ Up to 8 meeting rooms.
- ➤ Up to 3.000 sqm of outdoor spaces.

| NAME                 | SIZE | SQF  | HIGH | COCKTEL | THEATRE | SCHOOL | USETUP | IMPERIAL | BANQUET | CABARET |
|----------------------|------|------|------|---------|---------|--------|--------|----------|---------|---------|
| LEVEL 0              |      |      |      |         |         |        |        |          |         |         |
| ROXY (I + II + III)  | 550  | 5950 | 3,9  | 550     | 500     | 320    |        |          | 350     | 270     |
| ROXYI                | 163  | 1754 | 3,9  | 150     | 120     | 70     | 42     | 50       | 80      | 60      |
| ROXY II              | 163  | 1786 | 3,9  | 150     | 120     | 70     | 42     | 50       | 80      | 60      |
| ROXY III             | 220  | 2410 | 3,9  | 200     | 180     | 110    | 50     | 60       | 120     | 90      |
| PRE FUNCTION AREA    | 103  | 1107 | 2,9  | 110     |         |        |        |          |         |         |
| LEVEL -1 (BREAKOUTS) |      |      |      |         |         |        |        |          |         |         |
| STUDIOS I            | 186  | 2001 | 2,7  |         | 150     | 80     |        | 28       |         | 50      |
| STUDIOS II           | 66   | 710  | 2,5  |         | 50      | 40     | 32     | 38       |         | 32      |
| STUDIOS III          | 40   | 430  | 2,56 |         |         |        |        | 14       |         |         |
| STUDIOS IV           | 26   | 280  | 2,5  |         |         |        |        | 12       |         |         |
| STUDIOS V            | 44   | 473  | 2,56 |         | 25      | 15     | 18     | 18       |         |         |