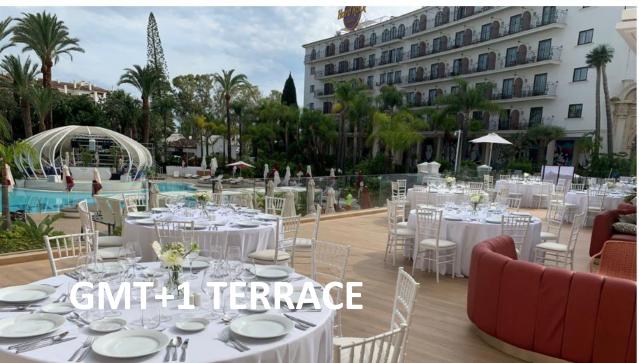

#### MEETING SPACES

- ➤ More than 900 sqm of meeting spaces.
- ➤ Up to 8 meeting rooms.
- ➤ Up to 3.000 sqm of outdoor spaces.

| NAME                 | SIZE | SQF  | HIGH | COCKTEL | THEATRE | SCHOOL | USETUP | IMPERIAL | BANQUET | CABARET |
|----------------------|------|------|------|---------|---------|--------|--------|----------|---------|---------|
| LEVEL 0              |      |      |      |         |         |        |        |          |         |         |
| ROXY (I + II + III)  | 550  | 5950 | 3,9  | 550     | 500     | 320    |        |          | 350     | 270     |
| ROXYI                | 163  | 1754 | 3,9  | 150     | 120     | 70     | 42     | 50       | 80      | 60      |
| ROXY II              | 163  | 1786 | 3,9  | 150     | 120     | 70     | 42     | 50       | 80      | 60      |
| ROXY III             | 220  | 2410 | 3,9  | 200     | 180     | 110    | 50     | 60       | 120     | 90      |
| PRE FUNCTION AREA    | 103  | 1107 | 2,9  | 110     |         |        |        |          |         |         |
| LEVEL -1 (BREAKOUTS) |      |      |      |         |         |        |        |          |         |         |
| STUDIOS I            | 186  | 2001 | 2,7  |         | 150     | 80     |        | 28       |         | 50      |
| STUDIOS II           | 66   | 710  | 2,5  |         | 50      | 40     | 32     | 38       |         | 32      |
| STUDIOS III          | 40   | 430  | 2,56 |         |         |        |        | 14       |         |         |
| STUDIOS IV           | 26   | 280  | 2,5  |         |         |        |        | 12       |         |         |
| STUDIOS V            | 44   | 473  | 2,56 |         | 25      | 15     | 18     | 18       |         |         |