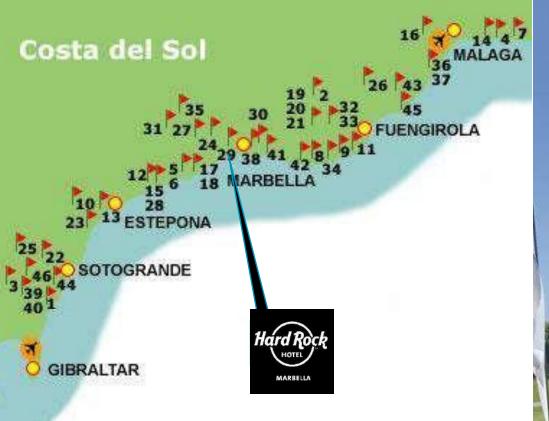

#### Europe/Spain/Andalusia/ Malaga/Marbella

- Located in Puerto Banús, one of the top spots in Costa del Sol.
- > 59km/36 miles from Malaga International Airport.
- 64Km/39 miles from the train station
   Maria Zambrano.
- 325 days of sunshine with an annual temperature of 20°C.
- More than 70 golf courses, Costa del Sol also known as Costa del Golf.