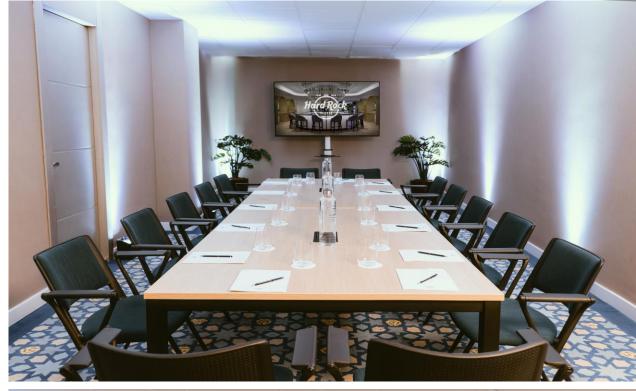

#### MEETING SPACES

- ➤ More than 900 sqm of meeting spaces.
- ➤ Up to 8 meeting rooms.
- ➤ Up to 3.000 sqm of outdoor spaces.

| NAME                 | SIZE | SQF  | HIGH | COCKTEL | THEATRE | SCHOOL | USETUP | IMPERIAL | BANQUET | CABARET |
|----------------------|------|------|------|---------|---------|--------|--------|----------|---------|---------|
| LEVEL 0              |      |      |      |         |         |        |        |          |         |         |
| ROXY (I + II + III)  | 550  | 5950 | 3,9  | 550     | 500     | 320    |        |          | 350     | 270     |
| ROXYI                | 163  | 1754 | 3,9  | 150     | 120     | 70     | 42     | 50       | 80      | 60      |
| ROXY II              | 163  | 1786 | 3,9  | 150     | 120     | 70     | 42     | 50       | 80      | 60      |
| ROXY III             | 220  | 2410 | 3,9  | 200     | 180     | 110    | 50     | 60       | 120     | 90      |
| PRE FUNCTION AREA    | 103  | 1107 | 2,9  | 110     |         |        |        |          |         |         |
| LEVEL -1 (BREAKOUTS) |      |      |      |         |         |        |        |          |         |         |
| STUDIOS I            | 186  | 2001 | 2,7  |         | 150     | 80     |        | 28       |         | 50      |
| STUDIOS II           | 66   | 710  | 2,5  |         | 50      | 40     | 32     | 38       |         | 32      |
| STUDIOS III          | 40   | 430  | 2,56 |         |         |        |        | 14       |         |         |
| STUDIOS IV           | 26   | 280  | 2,5  |         |         |        |        | 12       |         |         |
| STUDIOS V            | 44   | 473  | 2,56 |         | 25      | 15     | 18     | 18       |         |         |