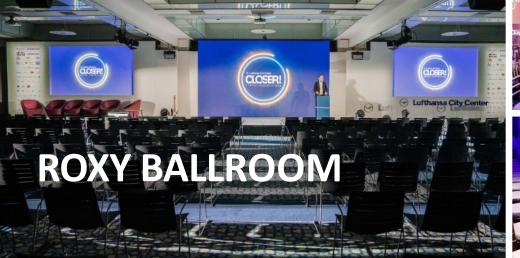

#### MEETING SPACES

- ➤ More than 900 sqm of meeting spaces.
- ➤ Up to 8 meeting rooms.
- ➤ Up to 3.000 sqm of outdoor spaces.

| NAME                 | SIZE | SQF  | HIGH | COCKTEL | THEATRE | SCHOOL | USETUP | IMPERIAL | BANQUET | CABARET |
|----------------------|------|------|------|---------|---------|--------|--------|----------|---------|---------|
| LEVEL 0              |      |      |      |         |         |        |        |          |         |         |
| ROXY (I + II + III)  | 550  | 5950 | 3,9  | 550     | 500     | 320    |        |          | 350     | 270     |
| ROXYI                | 163  | 1754 | 3,9  | 150     | 120     | 70     | 42     | 50       | 80      | 60      |
| ROXY II              | 163  | 1786 | 3,9  | 150     | 120     | 70     | 42     | 50       | 80      | 60      |
| ROXY III             | 220  | 2410 | 3,9  | 200     | 180     | 110    | 50     | 60       | 120     | 90      |
| PRE FUNCTION AREA    | 103  | 1107 | 2,9  | 110     |         |        |        |          |         |         |
| LEVEL -1 (BREAKOUTS) |      |      |      |         |         |        |        |          |         |         |
| STUDIOS I            | 186  | 2001 | 2,7  |         | 150     | 80     |        | 28       |         | 50      |
| STUDIOS II           | 66   | 710  | 2,5  |         | 50      | 40     | 32     | 38       |         | 32      |
| STUDIOS III          | 40   | 430  | 2,56 |         |         |        |        | 14       |         |         |
| STUDIOS IV           | 26   | 280  | 2,5  |         |         |        |        | 12       |         |         |
| STUDIOS V            | 44   | 473  | 2,56 |         | 25      | 15     | 18     | 18       |         |         |