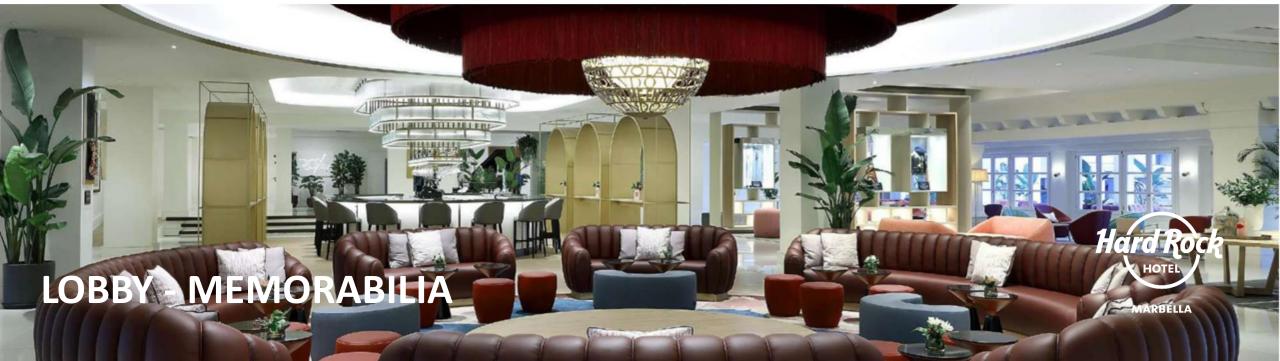

1107 | 2,9  | 110     |         |        |        |          |         |         |
| LEVEL -1 (BREAKOUTS) |      |      |      |         |         |        |        |          |         |         |
| STUDIOS I            | 186  | 2001 | 2,7  |         | 150     | 80     |        | 28       |         | 50      |
| STUDIOS II           | 66   | 710  | 2,5  |         | 50      | 40     | 32     | 38       |         | 32      |
| STUDIOS III          | 40   | 430  | 2,56 |         |         |        |        | 14       |         |         |
| STUDIOS IV           | 26   | 280  | 2,5  |         |         |        |        | 12       |         |         |
| STUDIOS V            | 44   | 473  | 2,56 |         | 25      | 15     | 18     | 18       |         |         |































### Eat. Drink. Dance.





## SESSIONS















MARBELLA



































#### The Room Rack



#### MARBELLA

| Type of Rooms           | Units |
|-------------------------|-------|
| Classic                 | 92    |
| Superior                | 167   |
| Deluxe                  | 58    |
| Studio Suite            | 37    |
| Studio Suite Pool view  | 10    |
| Rock Suite by JoGis Art | 1     |
| Silver Suite            | 7     |
| Gold Suite              | 8     |
| Platinum Suite          | 2     |
| Rock Star Suite         | 1     |
|                         | 383   |

| Floor | # Room | King | Twin |
|-------|--------|------|------|
| 1     | 36     | 7    | 29   |
| 2     | 36     | 11   | 25   |
| 3     | 36     | 18   | 18   |
| 4     | 36     | 32   |