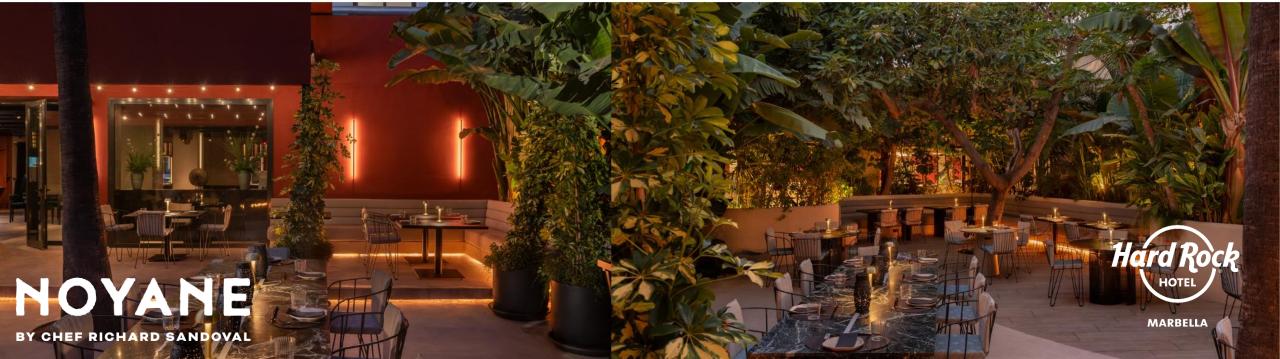

|
| LEVEL -1 (BREAKOUTS) |      |      |      |         |         |        |        |          |         |         |
| STUDIOS I            | 186  | 2001 | 2,7  |         | 150     | 80     |        | 28       |         | 50      |
| STUDIOS II           | 66   | 710  | 2,5  |         | 50      | 40     | 32     | 38       |         | 32      |
| STUDIOS III          | 40   | 430  | 2,56 |         |         |        |        | 14       |         |         |
| STUDIOS IV           | 26   | 280  | 2,5  |         |         |        |        | 12       |         |         |
| STUDIOS V            | 44   | 473  | 2,56 |         | 25      | 15     | 18     | 18       |         |         |































### Eat. Drink. Dance.





## SESSIONS















MARBELLA



































#### The Room Rack



#### MARBELLA

| Type of Rooms           | Units |
|-------------------------|-------|
| Classic                 | 92    |
| Superior                | 167   |
| Deluxe                  | 58    |
| Studio Suite            | 37    |
| Studio Suite Pool view  | 10    |
| Rock Suite by JoGis Art | 1     |
| Silver Suite            | 7     |
| Gold Suite              | 8     |
| Platinum Suite          | 2     |
| Rock Star Suite         | 1     |
|                         | 383   |

| Floor | # Room | King | Twin |
|-------|--------|------|------|
| 1     | 36     | 7    | 29   |
| 2     | 36     | 11   | 25   |
| 3     | 36     | 18   | 18   |
| 4     | 36     | 32   | 4    |
| 5     | 30     | 17   | 13   |
| Total | 174    | 85   | 89   |

| F