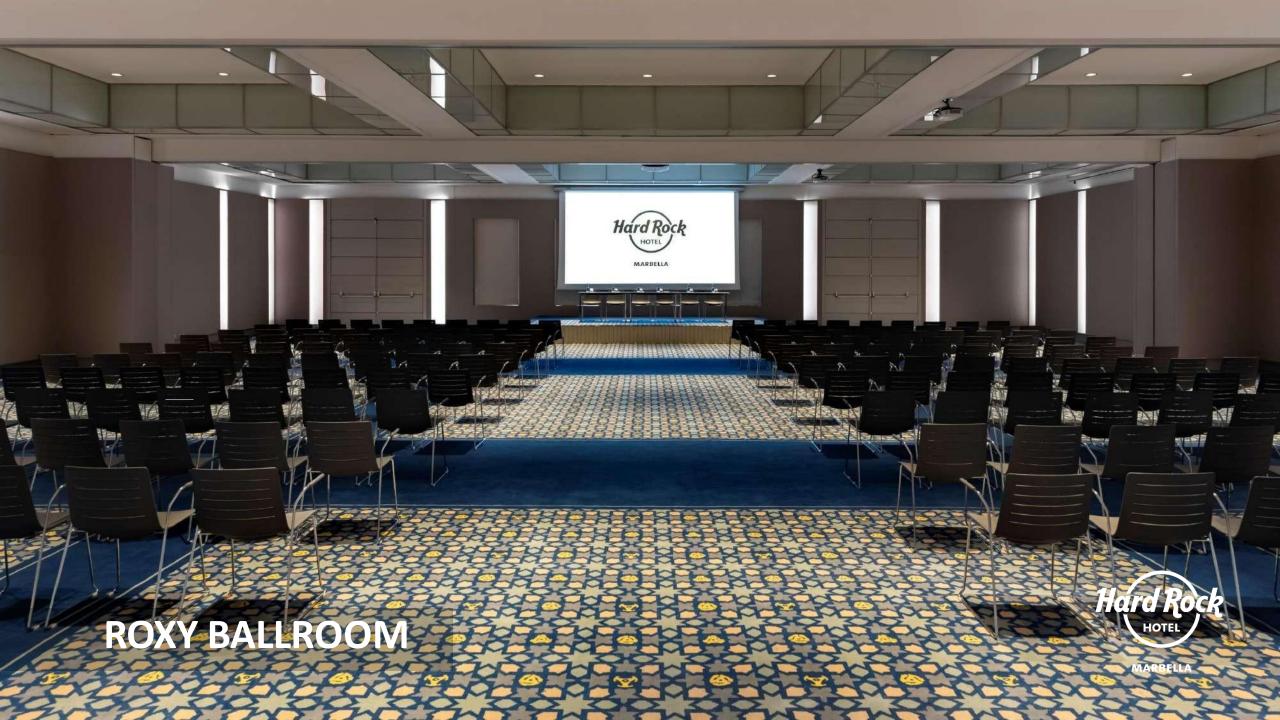

#### MEETING SPACES

- ➤ More than 900 sqm of meeting spaces.
- ➤ Up to 8 meeting rooms.
- ➤ Up to 3.000 sqm of outdoor spaces.

| NAME                 | SIZE | SQF  | HIGH | COCKTEL | THEATRE | SCHOOL | USETUP | IMPERIAL | BANQUET | CABARET |
|----------------------|------|------|------|---------|---------|--------|--------|----------|---------|---------|
| LEVEL 0              |      |      |      |         |         |        |        |          |         |         |
| ROXY (I + II + III)  | 550  | 5950 | 3,9  | 550     | 500     | 320    |        |          | 350     | 270     |
| ROXYI                | 163  | 1754 | 3,9  | 150     | 120     | 70     | 42     | 50       | 80      | 60      |
| ROXY II              | 163  | 1786 | 3,9  | 150     | 120     | 70     | 42     | 50       | 80      | 60      |
| ROXY III             | 220  | 2410 | 3,9  | 200     | 180     | 110    | 50     | 60       | 120     | 90      |
| PRE FUNCTION AREA    | 103  | 1107 | 2,9  | 110     |         |        |        |          |         |         |
| LEVEL -1 (BREAKOUTS) |      |      |      |         |         |        |        |          |         |         |
| STUDIOS I            | 186  | 2001 | 2,7  |         | 150     | 80     |        | 28       |         | 50      |
| STUDIOS II           | 66   | 710  | 2,5  |         | 50      | 40     | 32     | 38       |         | 32      |
| STUDIOS III          | 40   | 430  | 2,56 |         |         |        |        | 14       |         |         |
| STUDIOS IV           | 26   | 280  | 2,5  |         |         |        |        | 12       |         |         |
| STUDIOS V            | 44   | 473  | 2,56 |         | 25      | 15     | 18     | 18       |         |         |