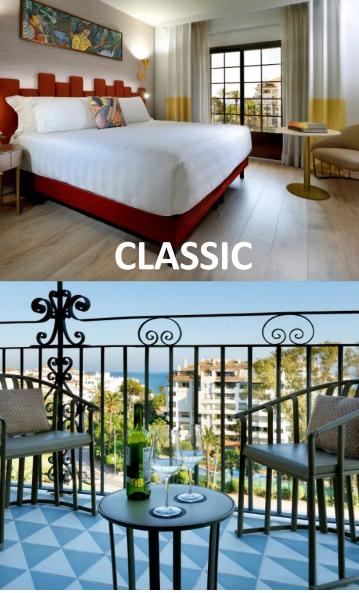

#### MARBELLA

| Type of Rooms           | Units |
|-------------------------|-------|
| Classic                 | 92    |
| Superior                | 167   |
| Deluxe                  | 58    |
| Studio Suite            | 37    |
| Studio Suite Pool view  | 10    |
| Rock Suite by JoGis Art | 1     |
| Silver Suite            | 7     |
| Gold Suite              | 8     |
| Platinum Suite          | 2     |
| Rock Star Suite         | 1     |
|                         | 383   |

SLEEPS 2

20 - 30 m<sup>2</sup>c

**200 TWIN** 

KING BED

STREET VIEW

**POOL VIEW** 

**INFINITY POOL VIEW** 

SLEEPS 3