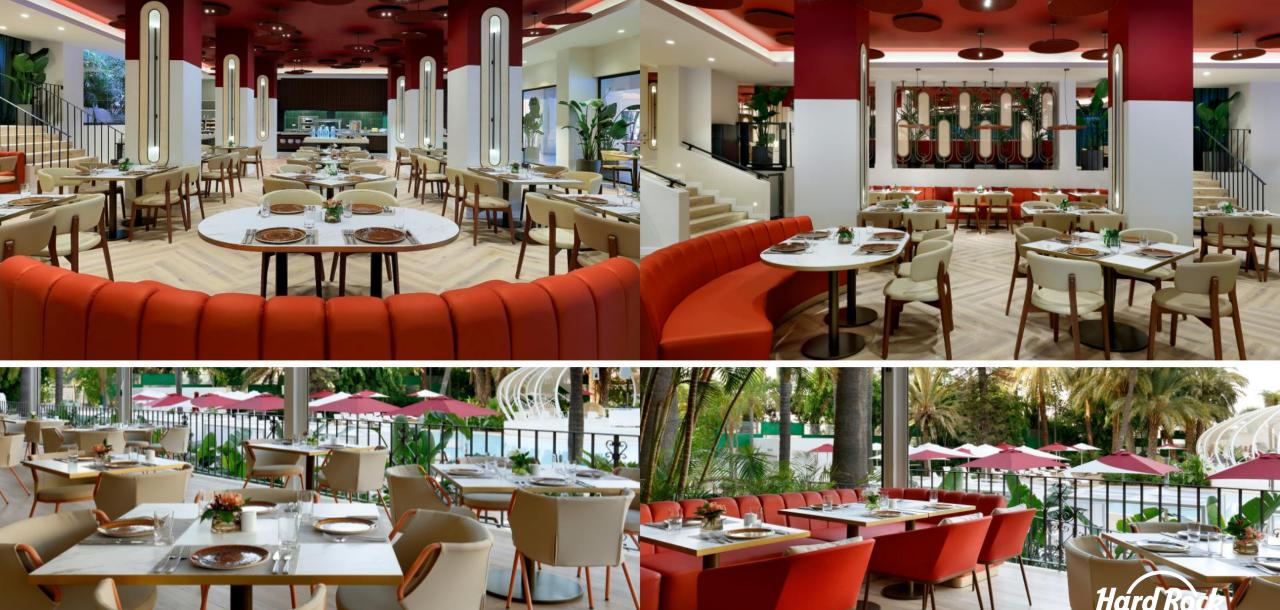

|         |         |
| LEVEL -1 (BREAKOUTS) |      |      |      |         |         |        |        |          |         |         |
| STUDIOS I            | 186  | 2001 | 2,7  |         | 150     | 80     |        | 28       |         | 50      |
| STUDIOS II           | 66   | 710  | 2,5  |         | 50      | 40     | 32     | 38       |         | 32      |
| STUDIOS III          | 40   | 430  | 2,56 |         |         |        |        | 14       |         |         |
| STUDIOS IV           | 26   | 280  | 2,5  |         |         |        |        | 12       |         |         |
| STUDIOS V            | 44   | 473  | 2,56 |         | 25      | 15     | 18     | 18       |         |         |































### Eat. Drink. Dance.





## SESSIONS















MARBELLA



































#### The Room Rack



#### MARBELLA

| Type of Rooms           | Units |
|-------------------------|-------|
| Classic                 | 92    |
| Superior                | 167   |
| Deluxe                  | 58    |
| Studio Suite            | 37    |
| Studio Suite Pool view  | 10    |
| Rock Suite by JoGis Art | 1     |
| Silver Suite            | 7     |
| Gold Suite              | 8     |
| Platinum Suite          | 2     |
| Rock Star Suite         | 1     |
|                         | 383   |

| Floor | # Room | King | Twin |
|-------|--------|------|------|
| 1     | 36     | 7    | 29   |
| 2     | 36     | 11   | 25   |
| 3     | 36     | 18   | 18   |
| 4     | 36     | 32   | 4    |
| 5     | 30     | 17   | 13   |
| Total | 174